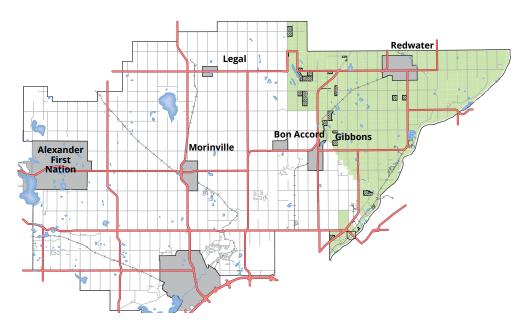

## Starting in March, areas in green are scheduled for

reinspection along with the following multi-lot subdivisions: Aspen Ridge Maple Ridge Woodridge

Fernwood Estates St. Nicholaas Waterdale

Freemore Estates Sturgeon Valley Estates Juniper Hills